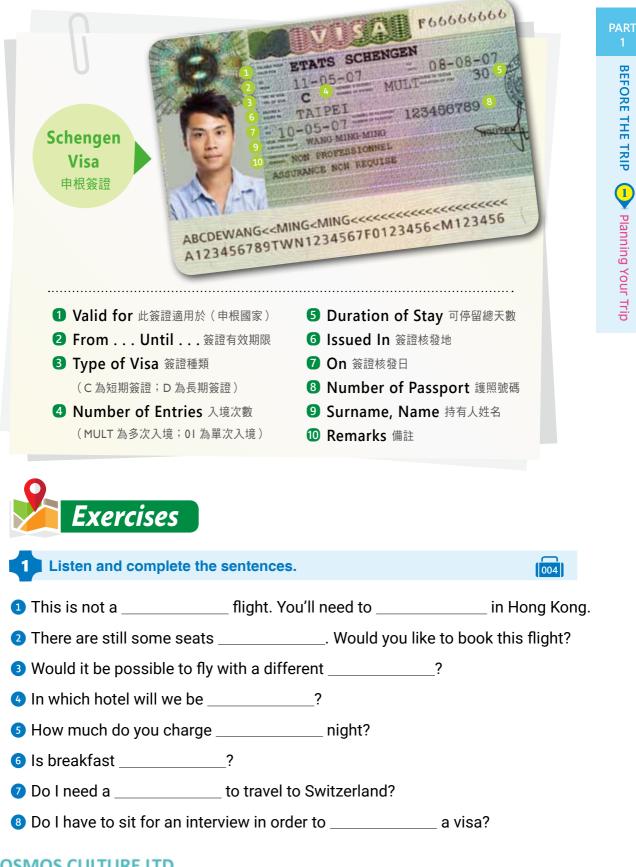

行前的另一大要事是準備簽證(visa)。 目前有許多國家不需要簽證就可以進行短 期旅遊,近年來,大多數歐洲國家都已大 幅鬆綁簽證規定,美國也是如此。然而,行 前最好還是先確認該國的簽證規定,畢竟規 定時有異動。此外,你也可能需要出示其他 文件,例如回程機票或行程規劃。因此, 請事先做好萬全準備。預祝一路順風!

In-Depth Travel 🏏