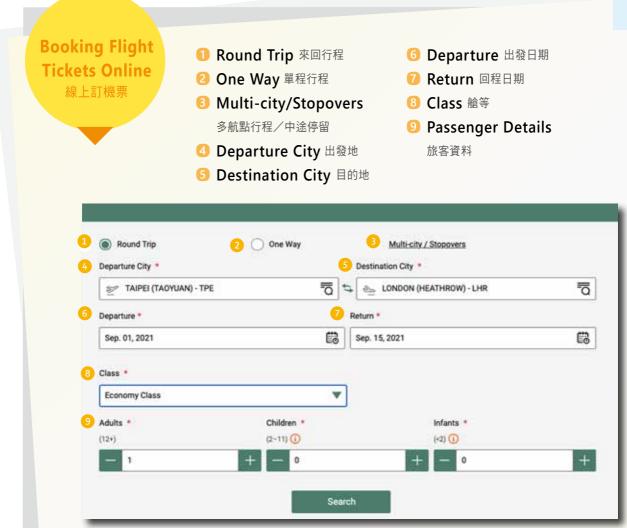

行前第一要務:訂機票。請盡量提早預訂機票,這樣票價會比臨行前訂還便宜。 若是避開**旺季(high season)**,改在**淡季(low season)**出遊,也能大幅減 少你的旅遊支出。而且,**直飛航班(direct flight)**的機票通常也比需要轉機 的機票更貴。你可以上網或透過旅行社訂機票,上網訂票快速又簡便,甚至有 可能找到最省荷包的機票。透過旅行社訂票則有可能在「機加酒」的**套裝行程** (travel package)上取得不錯的折扣。